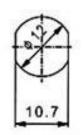

right chrome plated standard.
- 4 disc tumbler mechanism.
- Brass keys, nickel plated.
- Key may be withdrawn in one or both positions.
- Silver plated contacts and terminals.
- 2 position (off-on) 2 terminals.
- Hex nut mounted.
- 20 combinations available.

## **KEY-PULL FIGURES**

**O**-Off Position

- I-Indicates Key-Pull
- Indicates No Key-Pull



KEYLOCK SWITCH

| Fig. No. | Lock Number | Pole | Positions | Terminals | Key Pulls | Turn | ٢   | $\Theta$ | Туре |
|----------|-------------|------|-----------|-----------|-----------|------|-----|----------|------|
| 1        | S1091B-1    | 1    | 2         | 2         | 1         | 90 ° | Off | On       | SPST |
| 2        | S1091B-2    | 1    | 2         | 2         | 2         | 90 ° | Off | On       | SPST |

## Unit: mm

HOLE SIZE