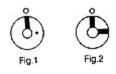

## **KEY-PULL FIGURES**

**O**-Off Position

- I-Indicates Key-Pull
- Indicates No Key-Pull

KEYLOCK SWITCH

| Fig. No. | Lock Number | Pole | Positions | Terminals | Key Pulls | Turn | ٢   | $\Theta$ | Туре |
|----------|-------------|------|-----------|-----------|-----------|------|-----|----------|------|
| 1        | S1091B-1    | 1    | 2         | 2         | 1         | 90 ° | Off | On       | SPST |
| 2        | S1091B-2    | 1    | 2         | 2         | 2         | 90 ° | Off | On       | SPST |