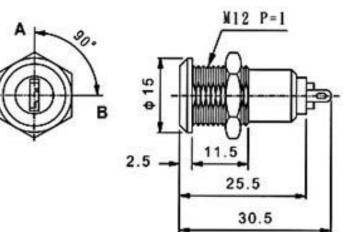

## **DESCRIPTIONS:**

- Zinc alloy die cast housing.
- Stainless steel capped bezel.
- Bright chrome plated standard.
- 4 disc tumbler mechanism.
- Brass keys, nickel plated.
- Key may be withdrawn in one or both positions.
- Silver plated contacts and terminals.
- 2 position (off-on) 2 terminals.
- Hex nut mounted.
- 20 combinations available.

## Unit: mm

HOLE SIZE