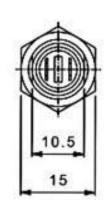

t chrome plated standard.
- 4 disc tumbler mechanism.
- Brass keys, nickel plated.
- Key may be withdrawn in one or both positions.
- Silver plated contacts and terminals.
- 2 position (off-on) 2 terminals.
- Hex nut mounted.
- 20 combinations available.

## **KEY-PULL FIGURES**

**O**-Off Position

- I-Indicates Key-Pull
- Indicates No Key-Pull



KEYLOCK SWITCH

| Fig. No. | Lock Number | Pole | Positions | Terminals | Key Pulls | Turn | ٢   | $\Theta$ | Туре |
|----------|-------------|------|-----------|-----------|-----------|------|-----|----------|------|
| 1        | S1091B-1    | 1    | 2         | 2         | 1         | 90 ° | Off | On       | SPST |
| 2        | S1091B-2    | 1    | 2         | 2         | 2         | 90 ° | Off | On       | SPST |

## Unit: mm

HOLE SIZE