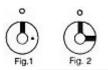

## **KEY-PULL FIGURES**

Off Position
I-Indicates Key-Pull
Indicates No Key-Pull

| Fig. No. | Lock Number | Pole | Positions | Terminals | Key Pulls | Turn | ٢   | $\odot$ | Туре |
|----------|-------------|------|-----------|-----------|-----------|------|-----|---------|------|
| 1        | S1096-1     | 1    | 2         | 2         | 1         | 90 ° | Off | On      | SPST |
| 2        | S1096-2     | 1    | 2         | 2         | 2         | 90 ° | Off | On      | SPST |