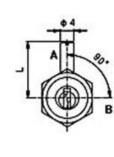

## KEYLOCK SWITCH

- Zinc alloy die cast housing and cylinder.
- Stainless steel capped bezel.
- Bright chrome plated standard.
- 4 disc tumbler mechanism.
- Brass keys, nickel plated.
- "L" dimension 13mm standard; other dimensions available upon request.
- Dual-functioned Key Lock Switch.
- Key may be withdrawn in one or both positions.
- Silver plated contacts and terminals.
- 2 position (off-on) 2 terminals.
- Hex nut or speed clip mounted.
- 20 combinations available.