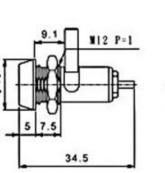

## KEYLOCK SWITCH

- Zinc alloy die cast housing and cylinder.
- Stainless steel capped bezel.
- Bright chrome plated standard.
- 4 disc tumbler mechanism.
- Brass keys, nickel plated.
- "L" dimension 13mm standard; other dimensions available upon request.
- Dual-functioned Key Lock Switch.
- Key may be withdrawn in one or both positions.
- Silver plated contacts and terminals.
- 2 position (off-on) 2 terminals.
- Hex nut or speed clip mounted.
- 20 combinations available.